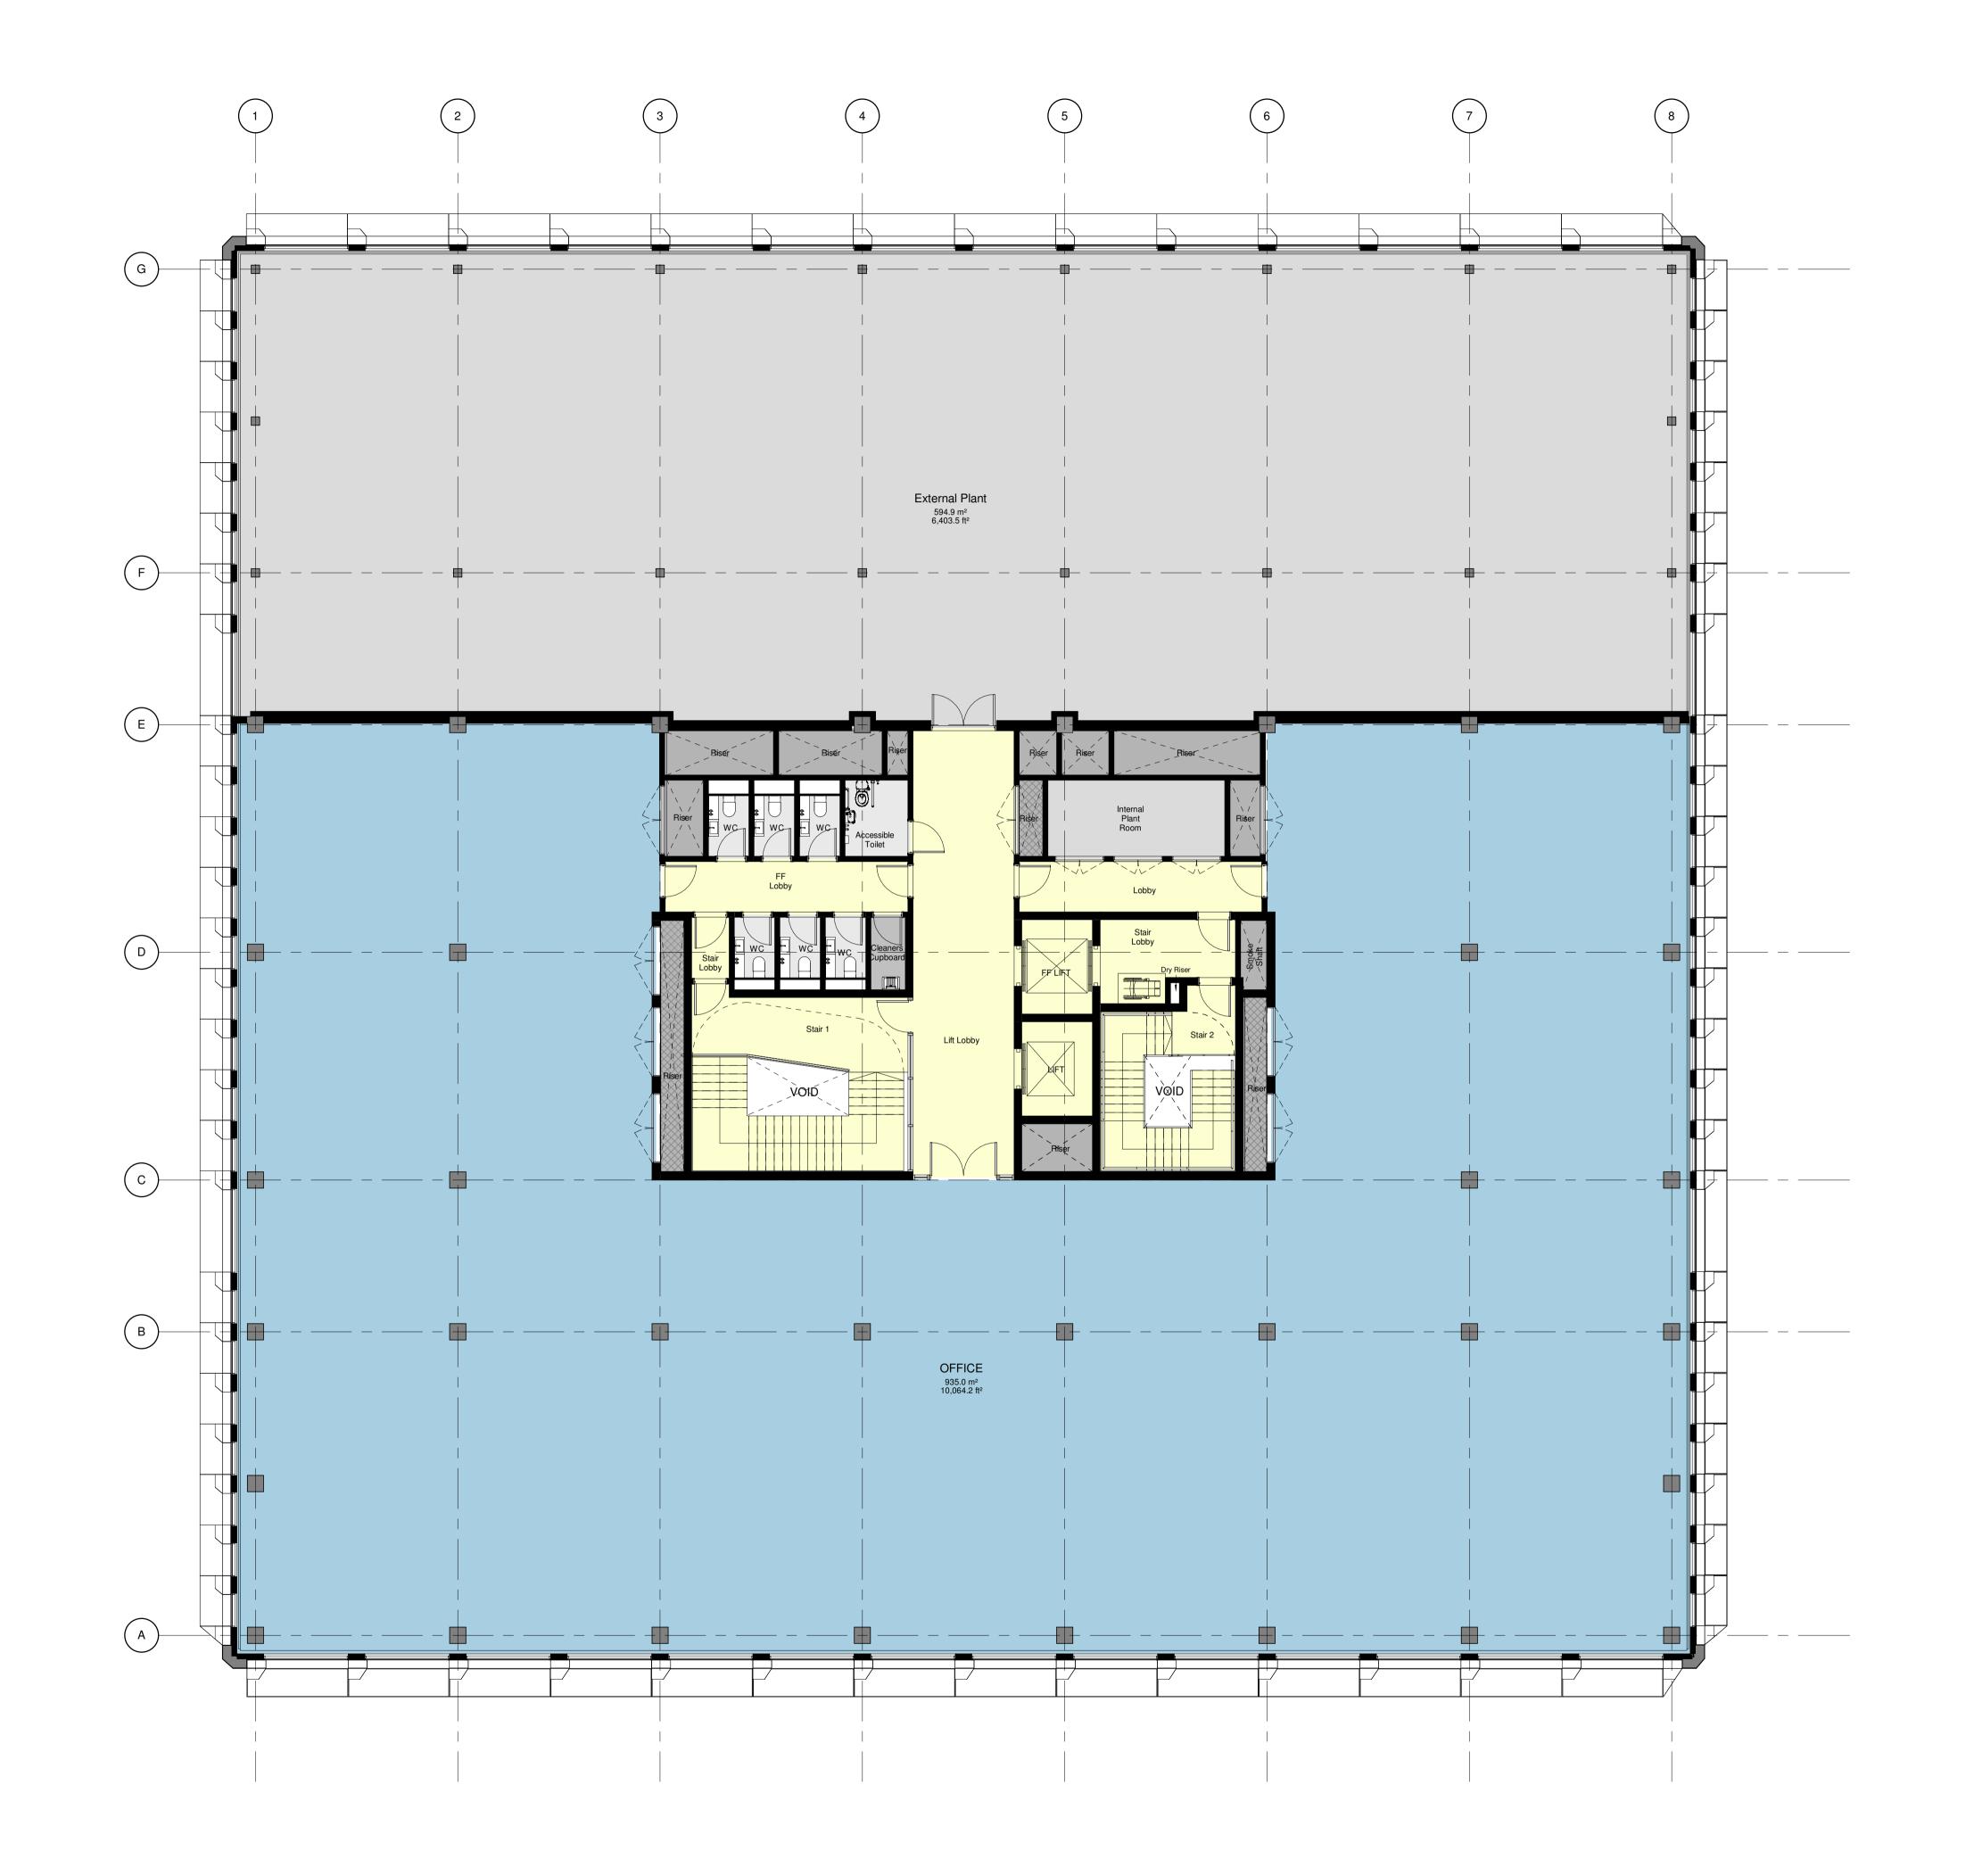

### **General Arrangement** Fifth Floor Plan

### AREA MEASUREMENT

The areas are approximate and can only be verified by a detailed dimensional survey of the completed building. Any decisions to be made on the basis of these predictions, whether as to project viability, pre-letting, lease agreements or otherwise, should include due allowance for the increases and decreases independent and building precessor. Existing buildings inherent in the design development and building processes. Existing buildings may present anomalies in relation to surveyed/drawn plans that may also effect the stated areas. All areas are subject to Town Planning and Conservation Area Consent and detailed Rights to Light analysis. Figures relate to the likely areas of the building at the current stage of the design and are calculated using one of the following (as stated in the accompanying areas schedule) IPMS1, IPMS2, IPMS 3, Gross External Area (GEA), Gross Internal Area (GIA) or Nett Internal Area (NIA) methods of measurement from the RICS Property Measurement 1st edition.